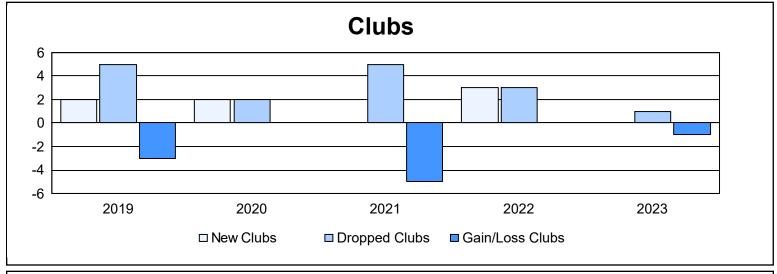

District 118 Y

As of June 2023 Cumulative

| Year      | New<br>Clubs | Dropped<br>Clubs | Gain/<br>Loss<br>Clubs | New<br>Members | Charter<br>Members | Reinstate<br>Members | Transfer<br>Members | Total<br>Member<br>Added | Total<br>Members<br>Dropped | Gain/<br>Loss<br>Members |
|-----------|--------------|------------------|------------------------|----------------|--------------------|----------------------|---------------------|--------------------------|-----------------------------|--------------------------|
| 2018-2019 | 2            | 5                | -3                     | 120            | 78                 | 5                    | 18                  | 221                      | 267                         | -46                      |
| 2019-2020 | 2            | 2                | 0                      | 123            | 71                 | 6                    | 8                   | 208                      | 198                         | 10                       |
| 2020-2021 | 0            | 5                | -5                     | 94             | 14                 | 4                    | 23                  | 135                      | 228                         | -93                      |
| 2021-2022 | 3            | 3                | 0                      | 146            | 114                | 2                    | 17                  | 279                      | 236                         | 43                       |
| 2022-2023 | 0            | 1                | -1                     | 118            | 21                 | 5                    | 13                  | 157                      | 176                         | -19                      |
| Average   | 1            | 3                | -2                     | 120            | 60                 | 4                    | 16                  | 200                      | 221                         | -21                      |